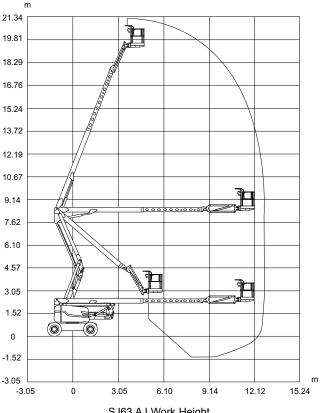

## SJ63 AJ ARTICULATING BOOM LIFT

| Dimensions                           | SJ63 AJ                            |
|--------------------------------------|------------------------------------|
| Work Height                          | 21.38 m                            |
| Platform Height                      | 19.38 m                            |
| Horizontal Reach                     | 12.19 m                            |
| Up and Over Height                   | 8.38 m                             |
| A Platform Size                      | 0.91 x 2.44 m                      |
| B Stowed Width                       | 2.44 m                             |
| C Tailswing                          | Zero                               |
| D Stowed Height                      | 2.54 m                             |
| E Transportation Height              | 2.79 m                             |
| F Stowed Length                      | 9.14 m                             |
| G Transportation Length              | 7.75 m                             |
| H Wheelbase                          | 2.44 m                             |
| Ground Clearance                     | 0.33 m                             |
| Specifications                       | SJ63 AJ                            |
| Rotation                             | 360° Continuous                    |
| Platform Rotation                    | 170°                               |
| Jib Length                           | 1.68 m                             |
| Jib Range +/-                        | +65° / -60°                        |
| Weight*                              | 9,934 kg                           |
| Gradeability                         | 45%                                |
| Turning Radius (Inside)              | 2.21 m                             |
| Turning Radius (Outside)             | 5.31 m                             |
| Axle Oscillation                     | 10.16 cm                           |
| Drive Speed (High speed)             | 7.3 km/h                           |
| Capacity                             | 227 kg                             |
| Local Floor Load (With Rated Load)   | 8.09 kg/sq cm                      |
| Overall Floor Load (With Rated Load) | 1,224 kg/sq m                      |
| Maximum # of Persons                 | 2                                  |
| Туге Туре                            | Foam-Filled Non-Marking            |
| Tyre Size                            | 355/55D625                         |
| Diesel Engine                        | Deutz D2011L04i - 65 HP<br>(48 KW) |
| Fuel Tank Capacity                   | 115 L                              |
| Hydraulic Reservoir                  | 115 L                              |

## F e ŵ G E

SJ63 AJ Work Height

Skyjack Australia Pty Ltd Unit 1, 35 Honeycomb Drive Eastern Creek NSW 2766 Australia Phone +61 (0) 2 9854 0700 Fax +61 (0) 2 9854 0777 Email: jcranmer@skyjack.com

This brochure is for illustrative purpose only and based on the latest information at the time of printing. Skyjack Inc. reserves the right to make changes at any time, without notice, to specifications, standard and optional equipment. Consult the Operating Maintenance and Parts Manuals for proper procedures. AS marked platforms are in conformance to Standard AS/NZS 1418.10:2011.